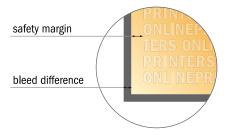

#### Safety margin

Maintaining 4 mm space between the text/information and the edge of the trimmed format prevents undesirable cuts.

#### Please note:

- Allow for trim allowance and safety margin according to instructions.
- Arrange background graphics, images or graphics up to the edge of the data format.
- Tolerances may occur during production due to cutting, punching and folding processes.
- This sketch is not drawn to scale.
- Printing data: Instructions and templates can be found under the menu item "Printing data" at www.onlineprinters.com.