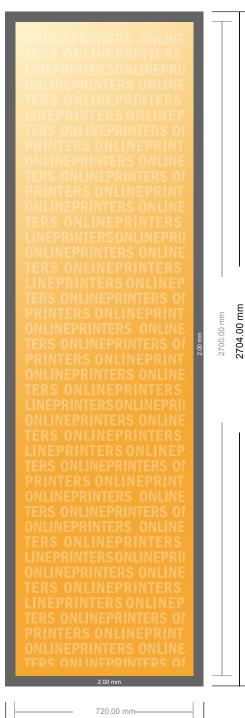

## Photo wallpaper

72.0 x 270.0 cm

724.00 mm

- Data format (incl. 2.00 mm bleed): 72.40 x 270.40 cm
- Trimmed size: 72.00 x 270.00 cm