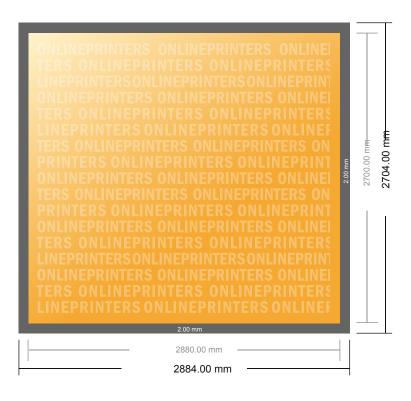

## Photo wallpaper

288.0 x 270.0 cm

- Data format (incl. 2.00 mm bleed): 288.40 x 270.40 cm
- Trimmed size: 288.00 x 270.00 cm