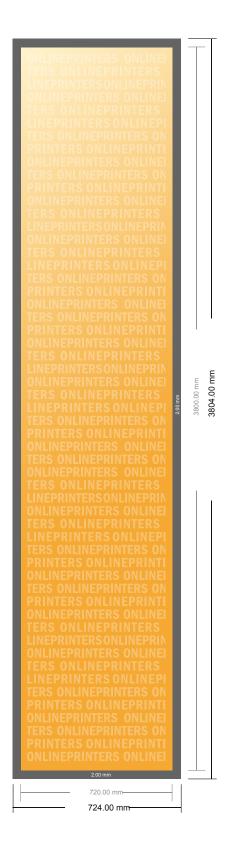

## Photo wallpaper

72.0 x 380.0 cm

- Data format (incl. 2.00 mm bleed): 72.40 x 380.40 cm
- Trimmed size:72.00 x 380.00 cm