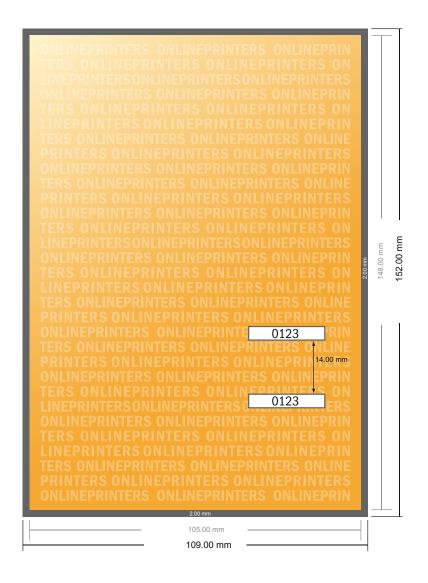

## **Event Tickets (black-light ink)**

**A6** 

- Data format (incl. 2.00 mm bleed): 10.90 x 15.20 cm
- Trimmed size: 10.50 x 14.80 cm

## Safety margin

Maintaining 4 mm space between the text/information and the edge of the trimmed format prevents undesirable cuts.