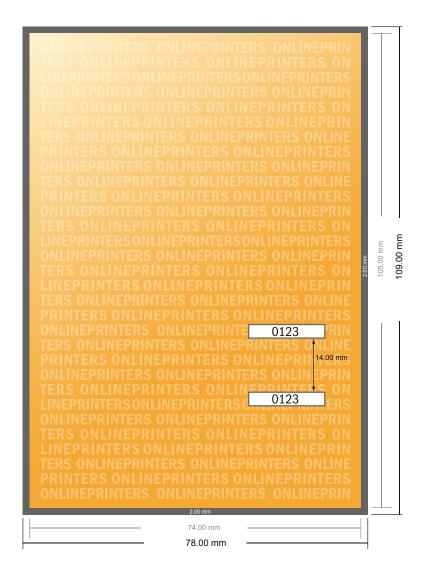

## **Event Tickets (black-light ink)**

**A7** 

- Data format (incl. 2.00 mm bleed): 7.80 x 10.90 cm
- Trimmed size: 7.40 x 10.50 cm

## Safety margin

Maintaining 4 mm space between the text/information and the edge of the trimmed format prevents undesirable cuts.