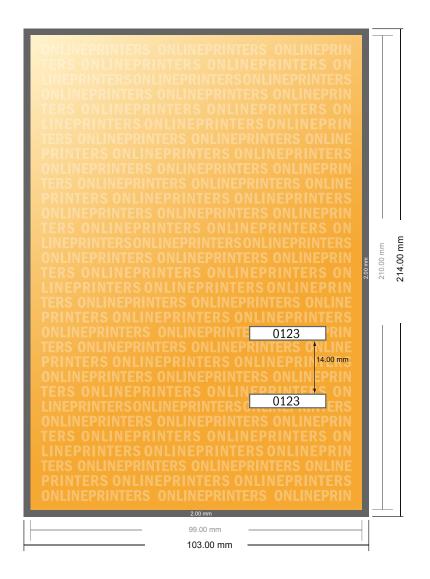

## **Event Tickets (black-light ink)**

1/3 DIN-A4

- Data format (incl. 2.00 mm bleed): 10.30 x 21.40 cm
- Trimmed size: 9.90 x 21.00 cm