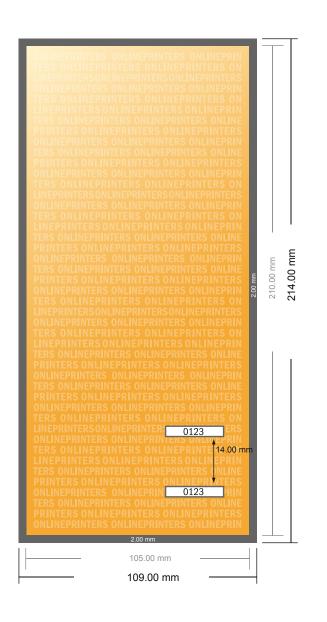

# Event Tickets (black-light ink)

- Data format (incl. 2.00 mm bleed): 10.90 x 21.40 cm
- Trimmed size: 10.50 x 21.00 cm

#### Safety margin

Maintaining 4 mm space between the text/information and the edge of the trimmed format prevents undesirable cuts.