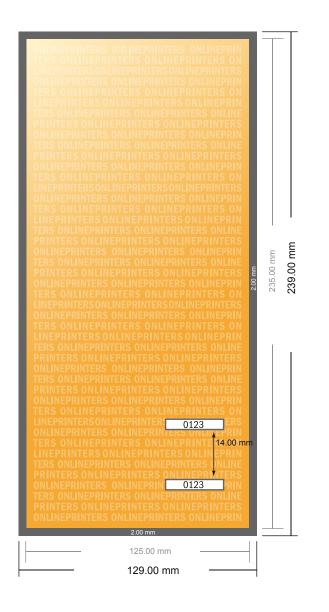

# Event Tickets (black-light ink)

Maxi

- Data format (incl. 2.00 mm bleed): 12.90 x 23.90 cm
- Trimmed size: 12.50 x 23.50 cm