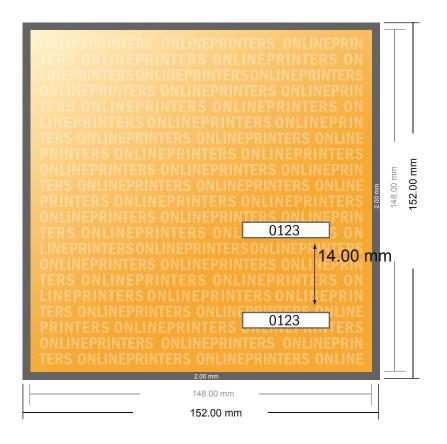

## **Event Tickets (black-light ink)**

A5-Square

- Data format (incl. 2.00 mm bleed): 15.20 x 15.20 cm
- Trimmed size: 14.80 x 14.80 cm

## Safety margin

Maintaining 4 mm space between the text/information and the edge of the trimmed format prevents undesirable cuts.