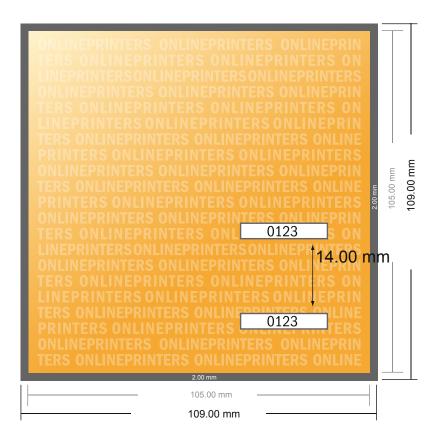

# Event Tickets (black-light ink)

A6-Square

- Data format (incl. 2.00 mm bleed): 10.90 x 10.90 cm
- Trimmed size: 10.50 x 10.50 cm

#### Safety margin

Maintaining 4 mm space between the text/information and the edge of the trimmed format prevents undesirable cuts.