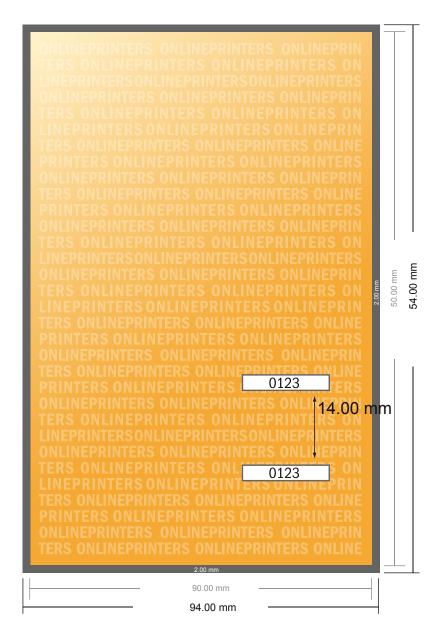

## **Event Tickets (black-light ink)**

9.0 x 5.0 cm

- Data format (incl. 2.00 mm bleed): 9.40 x 5.40 cm
- Trimmed size: 9.00 x 5.00 cm

## Safety margin

Maintaining 4 mm space between the text/information and the edge of the trimmed format prevents undesirable cuts.