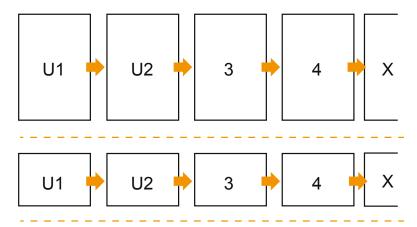

## Sequence of pages

Create pages consecutively as individual pages.

finished product

- Data format (incl. 2.00 mm bleed): 21.40 x 30.10 cm
- Trimmed size (open): 42.00 x 29.70 cm
- Trimmed size (closed): 21.00 x 29.70 cm