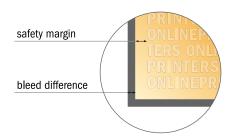

## Safety margin

Maintaining 4 mm space between the text/information and the edge of the trimmed format prevents undesirable cuts.

## Please note:

- Allow for trim allowance and safety margin according to instructions.
- Arrange background graphics, images or graphics up to the edge of the data format.
- Tolerances may occur during production due to cutting, punching and folding processes.
- This sketch is not drawn to scale.
- Printing data: Instructions and templates can be found under the menu item "Printing data" at www.onlineprinters.com.