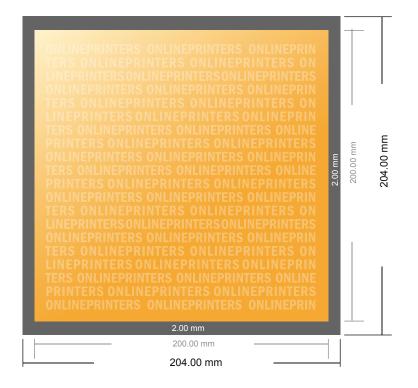

## Magnetic signs

20.0 x 20.0 cm

- Data format (incl. 2.00 mm bleed): 20.40 x 20.40 cm
- Trimmed size: 20.00 x 20.00 cm