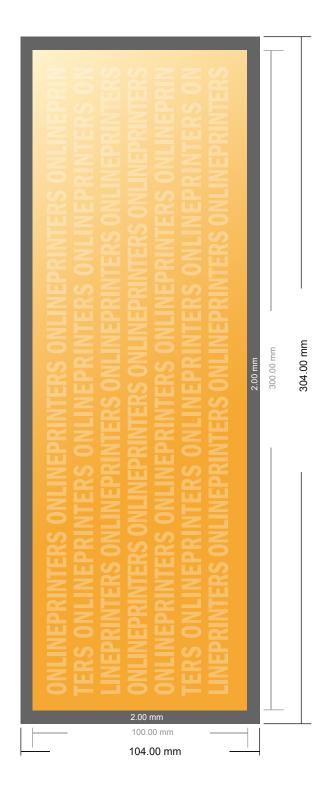

## Magnetic signs

30.0 x 10.0 cm

- Data format (incl. 2.00 mm bleed): 30.40 x 10.40 cm
- Trimmed size: 30.00 x 10.00 cm