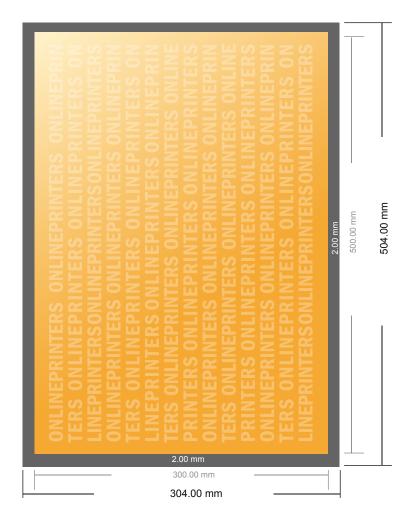

## Magnetic signs

50.0 x 30.0 cm

- Data format (incl. 2.00 mm bleed): 50.40 x 30.40 cm
- Trimmed size: 50.00 x 30.00 cm

## Safety margin

Maintaining 4 mm space between the text/information and the edge of the trimmed format prevents undesirable cuts.