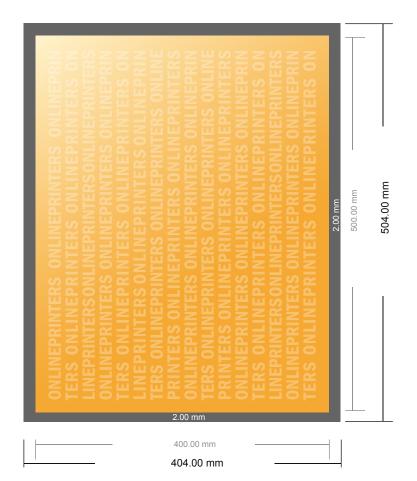

## Magnetic signs

50.0 x 40.0 cm

- Data format (incl. 2.00 mm bleed): 50.40 x 40.40 cm
- Trimmed size: 50.00 x 40.00 cm