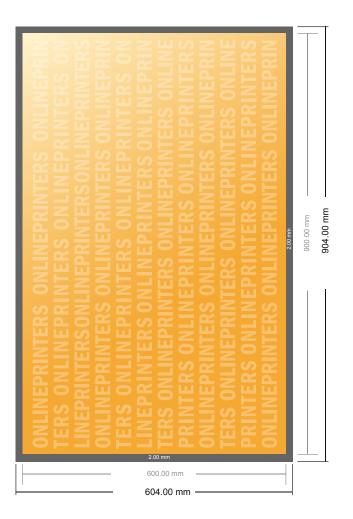

## Magnetic signs

90.0 x 60.0 cm

- Data format (incl. 2.00 mm bleed): 90.40 x 60.40 cm
- Trimmed size: 90.00 x 60.00 cm