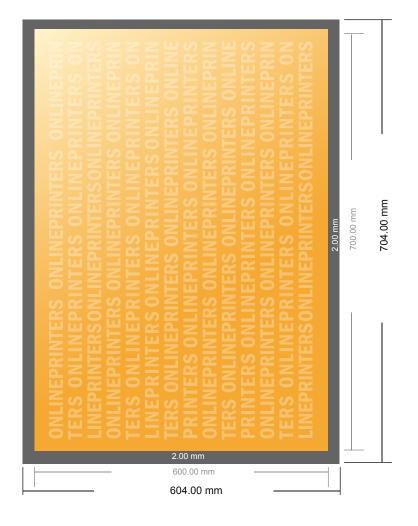

## Magnetic signs

70.0 x 60.0 cm

- Data format (incl. 2.00 mm bleed): 70.40 x 60.40 cm
- Trimmed size: 70.00 x 60.00 cm