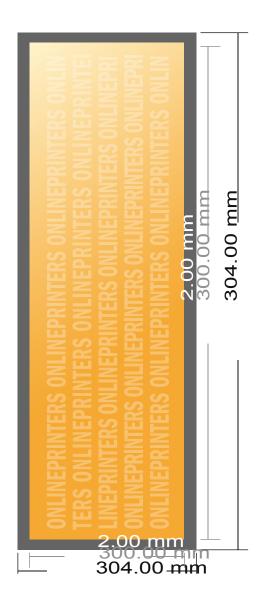

## Magnetic signs

70.0 x 30.0 cm

- Data format (incl. 2.00 mm bleed): 70.40 x 30.40 cm
- Trimmed size: 70.00 x 30.00 cm