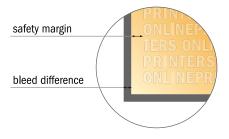

#### Safety margin

Maintaining 4 mm space between the text/information and the edge of the trimmed format prevents undesirable cuts.