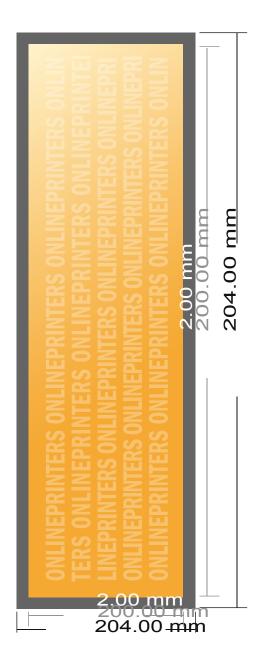

## Magnetic signs

70.0 x 20.0 cm

- Data format (incl. 2.00 mm bleed): 70.40 x 20.40 cm
- Trimmed size: 70.00 x 20.00 cm