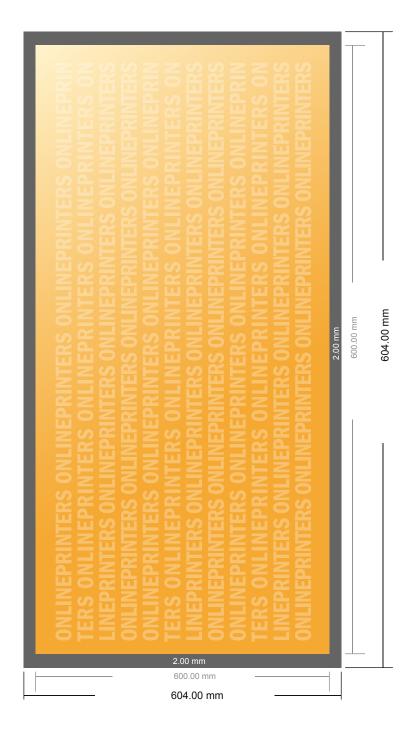

## Magnetic signs

60.0 x 60.0 cm

- Data format (incl. 2.00 mm bleed): 60.40 x 60.40 cm
- Trimmed size: 60.00 x 60.00 cm

## Please note:

- Allow for trim allowance and safety margin according to instructions.
- Arrange background graphics, images or graphics up to the edge of the data format.
- Tolerances may occur during production due to cutting, punching and folding processes.
- This sketch is not drawn to scale.
- Printing data: Instructions and templates can be found under the menu item "Printing data" at www.onlineprinters.com.