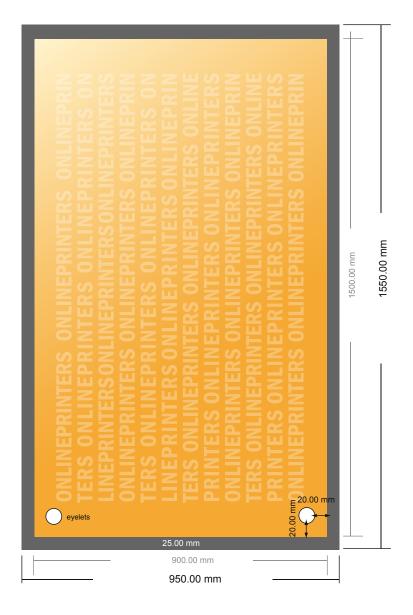

## flag with 2 eyelets

150.0 x 90.0 cm

- Data format: 155.00 x 95.00 cm
- Trimmed size: 150.00 x 90.00 cm