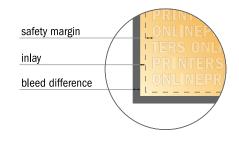

## Safety margin

Maintaining 4 mm space between the text/information and the edge of the trimmed format prevents undesirable cuts.

## Please note:

- Allow for trim allowance and safety margin according to instructions.
- Arrange background graphics, images or graphics up to the edge of the data format.
- Tolerances may occur during production due to cutting, punching and folding processes.
- This sketch is not drawn to scale.
- Printing data: Instructions and templates can be found under the menu item "Printing data" at www.onlineprinters.com.