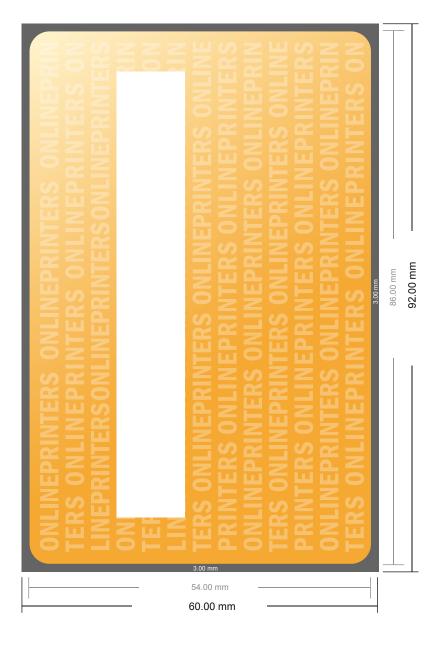

## Plastic cards with signature field

8.6 x 5.4 cm

- Data format (incl. 3.00 mm bleed): 9.20 x 6.00 cm
- Trimmed size: 8.60 x 5.40 cm