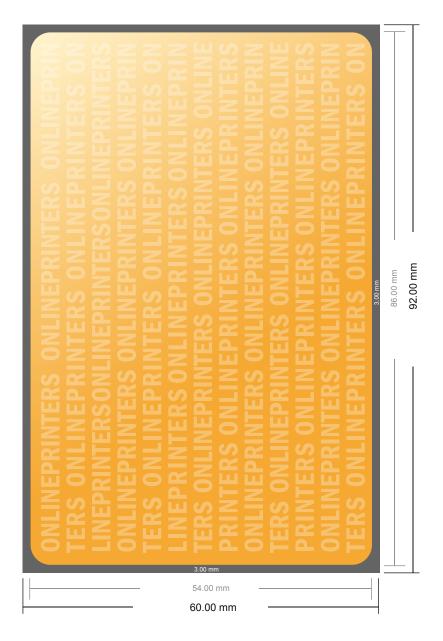

## Plastic cards

8.6 x 5.4 cm

- Data format (incl. 3.00 mm bleed): 9.20 x 6.00 cm
- Trimmed size: 8.60 x 5.40 cm

## Please note:

- Allow for trim allowance and safety margin according to instructions.
- Arrange background graphics, images or graphics up to the edge of the data format.
- Tolerances may occur during production due to cutting, punching and folding processes.
- This sketch is not drawn to scale.
- Printing data: Instructions and templates can be found under the menu item "Printing data" at www.onlineprinters.com.