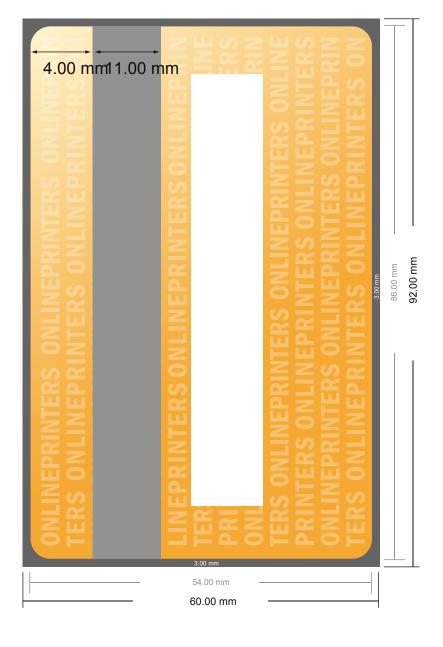

## Plastic cards with signature field and magnetic strip

8.6 x 5.4 cm

- Data format (incl. 3.00 mm bleed): 9.20 x 6.00 cm
- Trimmed size: 8.60 x 5.40 cm

## Safety margin

Maintaining 4 mm space between the text/information and the edge of the trimmed format prevents undesirable cuts.

## Please note:

- Allow for trim allowance and safety margin according to instructions.
- Arrange background graphics, images or graphics up to the edge of the data format.
- Tolerances may occur during production due to cutting, punching and folding processes.
- This sketch is not drawn to scale.
- Printing data: Instructions and templates can be found under the menu item "Printing data" at www.onlineprinters.com.