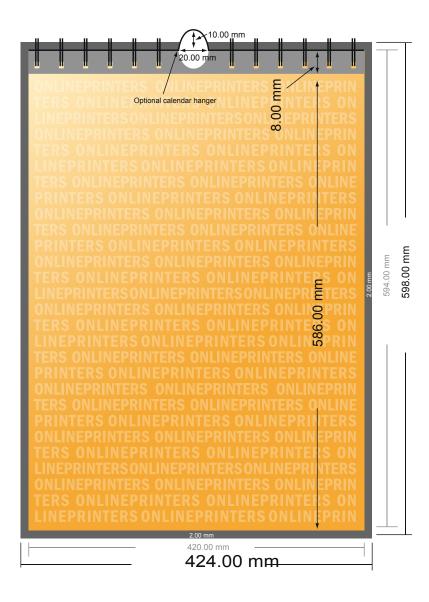

# Wire-o Wall Calendars

A2 • Portrait

- Data format (incl. 2.00 mm bleed): 42.40 x 59.80 cm
- Trimmed size: 42.00 x 59.40 cm

#### Safety margin

Maintaining 4 mm space between the text/information and the edge of the trimmed format prevents undesirable cuts.

#### Please note:

- Allow for trim allowance and safety margin according to instructions.
- Arrange background graphics, images or graphics up to the edge of the data format.
- Tolerances may occur during production due to cutting, punching and folding processes.
- This sketch is not drawn to scale.
- Printing data: Instructions and templates can be found under the menu item "Printing data" at www.onlineprinters.com.