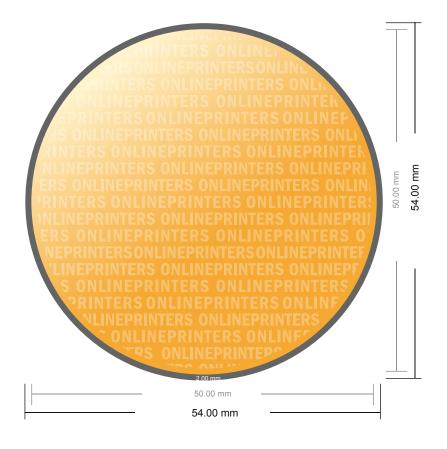

## Labels on rolls

round 5.0 cm diameter

- Data format (incl. 2.00 mm bleed): 5.40 x 5.40 cm
- Trimmed size: 5.00 x 5.00 cm