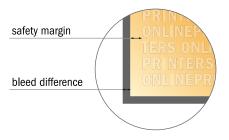

#### Safety margin

Maintaining 4 mm space between the text/information and the edge of the trimmed format prevents undesirable cuts.