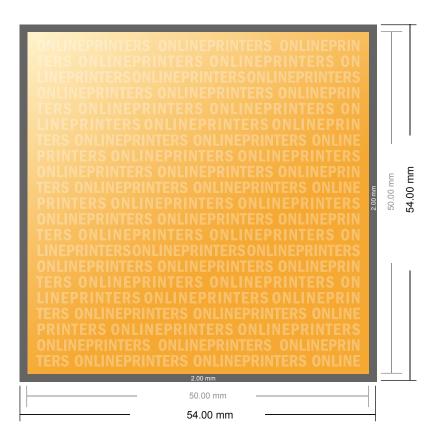

# Labels on rolls

5.0 x 5.0 cm

- Data format (incl. 2.00 mm bleed):
  5.40 x 5.40 cm
- Trimmed size: 5.00 x 5.00 cm