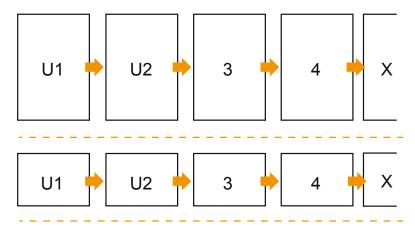

## Sequence of pages

Create pages consecutively as individual pages.

finished product

- Data format (incl. 2.00 mm bleed): 10.90 x 21.40 cm
- Trimmed size (open): 21.00 x 21.00 cm
- Trimmed size (closed): 10.50 x 21.00 cm