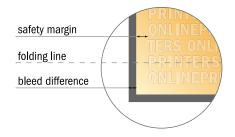

## Folded Leaflets Landscape

DL • Single fold • 4 pages

- Data format (incl. 2.00 mm bleed): 42.40 x 10.90 cm
- Trimmed size (open): 42.00 x 10.50 cm
- Trimmed size (closed): 21.00 x 10.50 cm
- Safety margin Maintaining 4 mm space between the text/information and the edge of the trimmed format prevents undesirable cuts.

### Please note:

- Allow for trim allowance and safety margin according to instructions.
- Arrange background graphics, images or graphics up to the edge of the data format.
- Tolerances may occur during production due to cutting, punching and folding processes.
- This sketch is not drawn to scale.
- Printing data: Instructions and templates can be found under the menu item "Printing data" at www.onlineprinters.com.