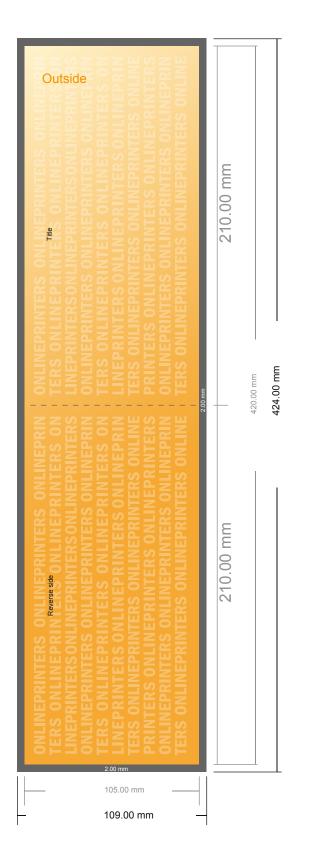

## Folded Leaflets Landscape

DL • Single fold • 4 pages

- Data format (incl. 2.00 mm bleed): 42.40 x 10.90 cm
- Trimmed size (open): 42.00 x 10.50 cm
- Trimmed size (closed): 21.00 x 10.50 cm
- Safety margin Maintaining 4 mm space between the text/information and the edge of the trimmed format prevents undesirable cuts.

### Please note:

- Allow for trim allowance and safety margin according to instructions.
- Arrange background graphics, images or graphics up to the edge of the data format.
- Tolerances may occur during production due to cutting, punching and folding processes.
- This sketch is not drawn to scale.
- Printing data: Instructions and templates can be found under the menu item "Printing data" at www.onlineprinters.com.