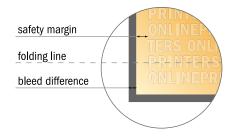

## Folded Leaflets Landscape

DL • Single fold • 4 pages

- Data format (incl. 2.00 mm bleed): 42.40 x 10.90 cm
- Trimmed size (open): 42.00 x 10.50 cm
- Trimmed size (closed): 21.00 x 10.50 cm
- Safety margin Maintaining 4 mm space between the text/information and the edge of the trimmed format prevents undesirable cuts.

### Please note:

- Allow for trim allowance and safety margin according to instructions.
- Arrange background graphics, images or graphics up to the edge of the data format.
- Tolerances may occur during production due to cutting, punching and folding processes.
- This sketch is not drawn to scale.
- Printing data: Instructions and templates can be found under the menu item "Printing data" at www.onlineprinters.com.