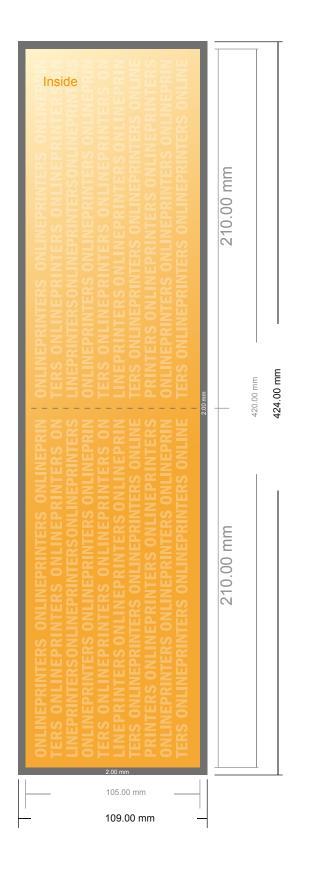

## Folded Leaflets Landscape

DL • Single fold • 4 pages

- Data format (incl. 2.00 mm bleed): 42.40 x 10.90 cm
- Trimmed size (open): 42.00 x 10.50 cm
- Trimmed size (closed): 21.00 x 10.50 cm
- Safety margin Maintaining 4 mm space between the text/information and the edge of the trimmed format prevents undesirable cuts.

### Please note:

- Allow for trim allowance and safety margin according to instructions.
- Arrange background graphics, images or graphics up to the edge of the data format.
- Tolerances may occur during production due to cutting, punching and folding processes.
- This sketch is not drawn to scale.
- Printing data: Instructions and templates can be found under the menu item "Printing data" at www.onlineprinters.com.