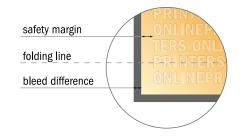

### Safety margin

Maintaining 4 mm space between the text/information and the edge of the trimmed format prevents undesirable cuts.

#### Please note:

- Allow for trim allowance and safety margin according to instructions.
- Arrange background graphics, images or graphics up to the edge of the data format.
- Tolerances may occur during production due to cutting, punching and folding processes.
- This sketch is not drawn to scale.
- Printing data: Instructions and templates can be found under the menu item "Printing data" at www.onlineprinters.com.