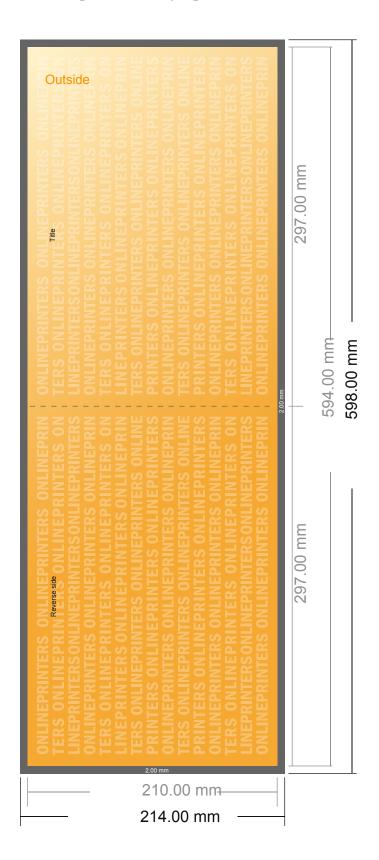

# Folded Leaflets Landscape

A4 • Single fold • 4 pages

- Data format (incl. 2.00 mm bleed): 59.80 x 21.40 cm
- Trimmed size (open): 59.40 x 21.00 cm
- Trimmed size (closed): 29.70 x 21.00 cm

### Safety margin

Maintaining 4 mm space between the text/information and the edge of the trimmed format prevents undesirable cuts.

#### Please note:

- Allow for trim allowance and safety margin according to instructions.
- Arrange background graphics, images or graphics up to the edge of the data format.
- Tolerances may occur during production due to cutting, punching and folding processes.
- This sketch is not drawn to scale.
- Printing data: Instructions and templates can be found under the menu item "Printing data" at www.onlineprinters.com.