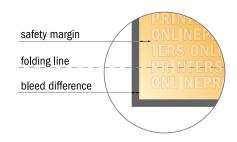

## Safety margin

Maintaining 4 mm space between the text/information and the edge of the trimmed format prevents undesirable cuts.

## Please note:

- Allow for trim allowance and safety margin according to instructions.
- Arrange background graphics, images or graphics up to the edge of the data format.
- Tolerances may occur during production due to cutting, punching and folding processes.
- This sketch is not drawn to scale.
- Printing data: Instructions and templates can be found under the menu item "Printing data" at www.onlineprinters.com.