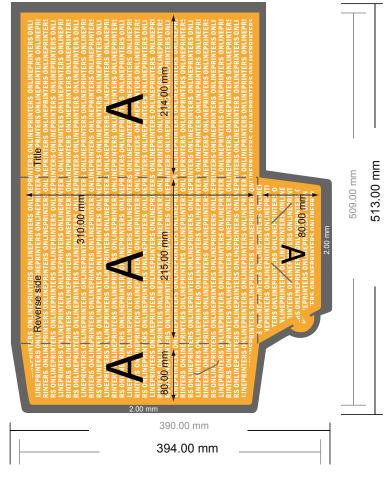

## Folders with business card slits

A4 • Portrait

#41

Format view rotated by 90 degrees.

- Data format: 51.30 x 39.40 cm
- Trimmed size (open): 50.90 x 39.00 cm
- Trimmed size (closed): 21.50 x 31.00 cm

## Safety margin

Maintaining 4 mm space between the text/information and the edge of the trimmed format prevents undesirable cuts.