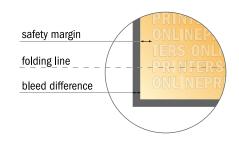

### Safety margin

Maintaining 4 mm space between the text/information and the edge of the trimmed format prevents undesirable cuts.

### **NOTE**

Please remove the die line from the download template before generating your artwork files. Please provide a second file (view file) to specify the position of the die line.