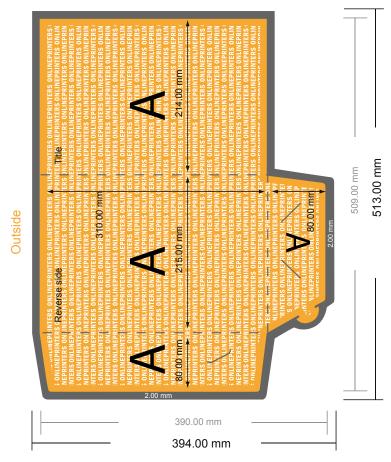

# Folders with business card slits

A4 • Portrait

Equiversi outlinearintes outlinearines outlinearines outlinearines outlinearines outlinearines o

- Data format: 51.30 x 39.40 cm
- Trimmed size (open): 50.90 x 39.00 cm
- Trimmed size (closed): 21.50 x 31.00 cm