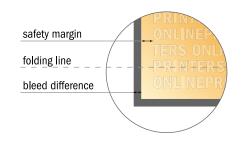

## Safety margin

Maintaining 4 mm space between the text/information and the edge of the trimmed format prevents undesirable cuts.

## Please note:

- Allow for trim allowance and safety margin according to instructions.
- Arrange background graphics, images or graphics up to the edge of the data format.
- Tolerances may occur during production due to cutting, punching and folding processes.
- This sketch is not drawn to scale.
- Printing data: Instructions and templates can be found under the menu item "Printing data" at www.onlineprinters.com.