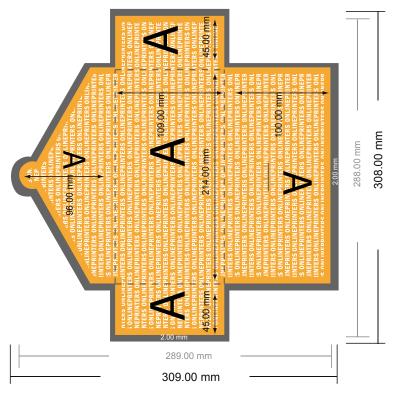

## Folders with tuck tab flaps

DL • Landscape

#51 Format view rotated by 90 degrees.

- Data format: 30.80 x 30.90 cm
- Trimmed size (closed): 21.40 x 10.90 cm