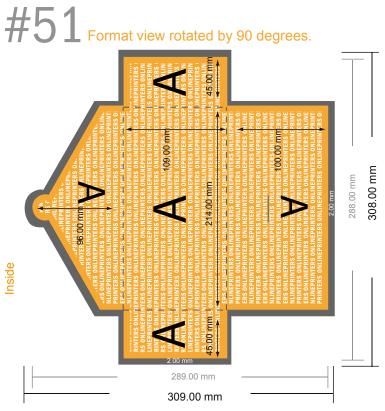

# Folders with tuck tab flaps

DL • Landscape

#51 Format view rotated by 90 degrees.

- Data format: 30.80 x 30.90 cm
- Trimmed size (closed): 21.40 x 10.90 cm
- Safety margin

Maintaining 4 mm space between the text/information and the edge of the trimmed format prevents undesirable cuts.

### Please note:

- Allow for trim allowance and safety margin according to instructions.
- Arrange background graphics, images or graphics up to the edge of the data format.
- Tolerances may occur during production due to cutting, punching and folding processes.
- This sketch is not drawn to scale.
- Printing data: Instructions and templates can be found under the menu item "Printing data" at www.onlineprinters.com.