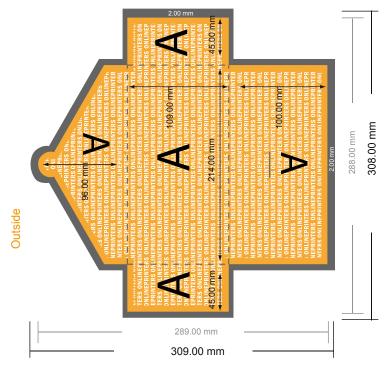

## Folders with tuck tab flaps

DL • Landscape

- Data format: 30.80 x 30.90 cm
- Trimmed size (closed): 21.40 x 10.90 cm
- Safety margin

Maintaining 4 mm space between the text/information and the edge of the trimmed format prevents undesirable cuts.

### Please note:

- Allow for trim allowance and safety margin according to instructions.
- Arrange background graphics, images or graphics up to the edge of the data format.
- Tolerances may occur during production due to cutting, punching and folding processes.
- This sketch is not drawn to scale.
- Printing data: Instructions and templates can be found under the menu item "Printing data" at www.onlineprinters.com.