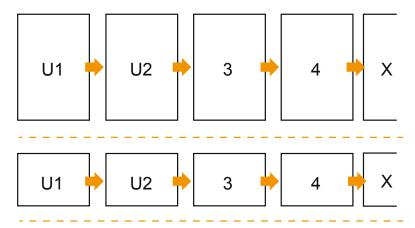

## Sequence of pages

Create pages consecutively as individual pages.

finished product

- Data format (incl. 2.00 mm bleed): 17.40 x 24.40 cm
- Trimmed size (open): 34.00 x 24.00 cm
- Trimmed size (closed): 17.00 x 24.00 cm