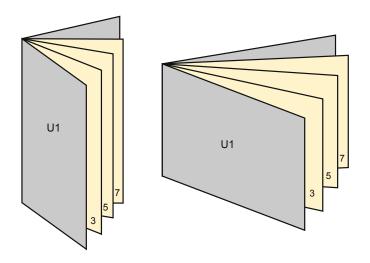

## Sequence of pages

Create pages consecutively as individual pages.

finished product

- Data format (incl. 2.00 mm bleed): 17.40 x 24.40 cm
- Trimmed size (open): 34.00 x 24.00 cm
- Trimmed size (closed): 17.00 x 24.00 cm