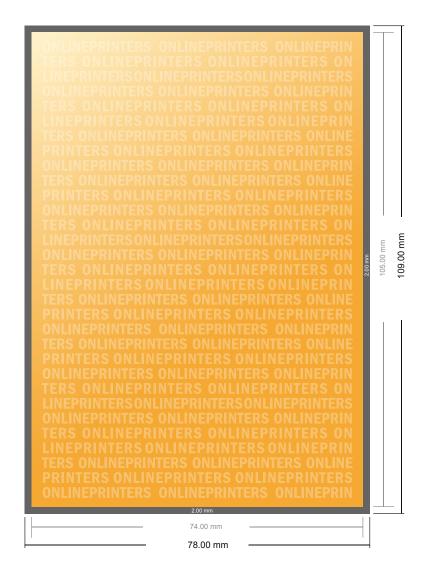

## Labels on rolls

**A7** 

- Data format (incl. 2.00 mm bleed): 7.80 x 10.90 cm
- Trimmed size:7.40 x 10.50 cm