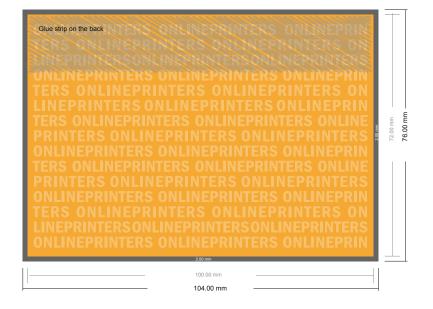

# Sticky notes

Landscape, 10.0 x 7.2 cm • 50 sheets, glueing on top, opens to the top

- Data format (incl. 2.00 mm bleed): 10.40 x 7.60 cm
- Trimmed size: 10.00 x 7.20 cm

### Please note:

- Allow for trim allowance and safety margin according to instructions.
- Arrange background graphics, images or graphics up to the edge of the data format.
- Tolerances may occur during production due to cutting, punching and folding processes.
- This sketch is not drawn to scale.
- Printing data: Instructions and templates can be found under the menu item "Printing data" at www.onlineprinters.com.