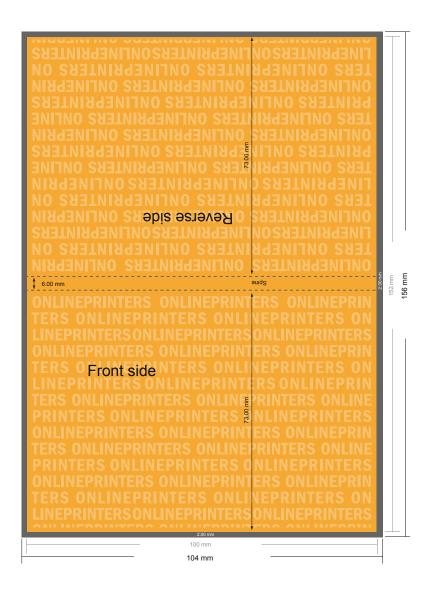

# Sticky notes

Landscape, 10.0 x 7.2 cm • 50 sheets, glueing on top, opens to the top

- Data format (incl. 2.00 mm bleed): 10.40 x 7.60 cm
- Trimmed size: 10.00 x 7.20 cm

### Please note:

- Allow for trim allowance and safety margin according to instructions.
- Arrange background graphics, images or graphics up to the edge of the data format.
- Tolerances may occur during production due to cutting, punching and folding processes.
- This sketch is not drawn to scale.
- Printing data: Instructions and templates can be found under the menu item "Printing data" at www.onlineprinters.com.