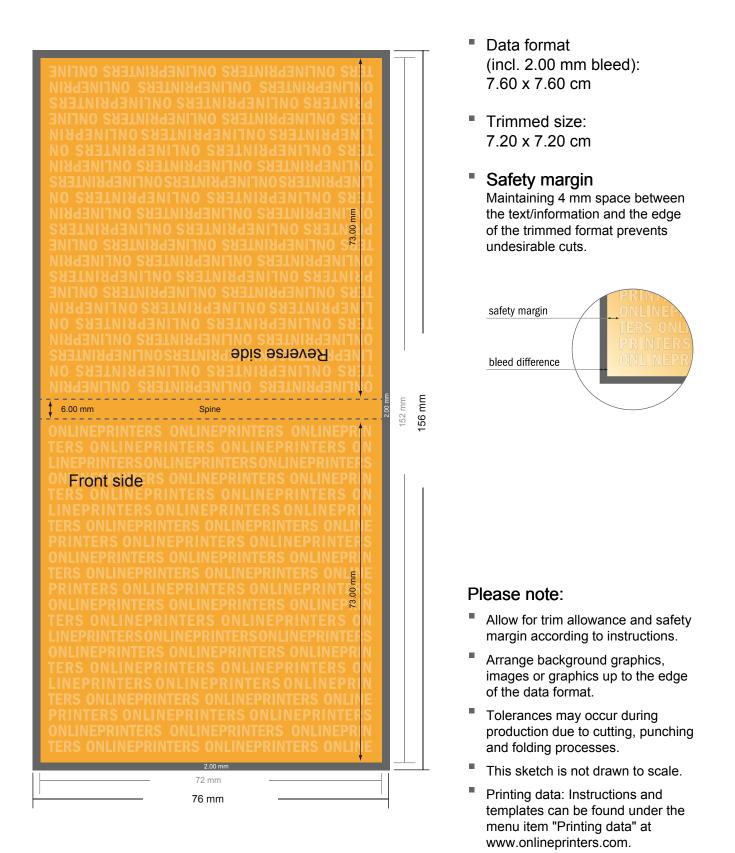

## Sticky notes

Square, 7.2 x 7.2 cm • 50 sheets, glueing on top, opens to the top

- Data format (incl. 2.00 mm bleed): 7.60 x 7.60 cm
- Trimmed size: 7.20 x 7.20 cm

#### Safety margin

Maintaining 4 mm space between the text/information and the edge of the trimmed format prevents undesirable cuts.

### Please note:

- Allow for trim allowance and safety margin according to instructions.
- Arrange background graphics, images or graphics up to the edge of the data format.
- Tolerances may occur during production due to cutting, punching and folding processes.
- This sketch is not drawn to scale.
- Printing data: Instructions and templates can be found under the menu item "Printing data" at www.onlineprinters.com.