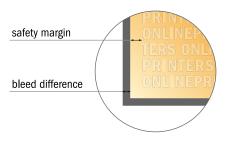

#### Safety margin

Maintaining 4 mm space between the text/information and the edge of the trimmed format prevents undesirable cuts.