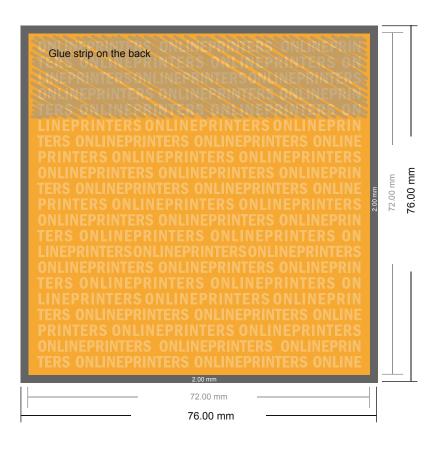

## Sticky notes

Square, 7.2 x 7.2 cm • 50 sheets, glueing on top, opens to the top

- Data format (incl. 2.00 mm bleed): 7.60 x 7.60 cm
- Trimmed size: 7.20 x 7.20 cm

#### Safety margin

Maintaining 4 mm space between the text/information and the edge of the trimmed format prevents undesirable cuts.