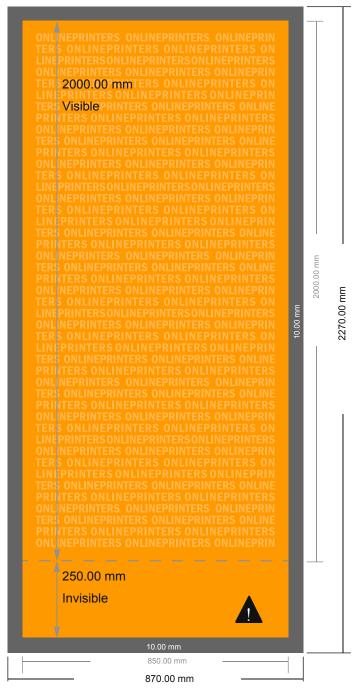

## **Double-sided Roller Banner**

85.0 x 200.0 cm

 $\Lambda$ 

This area will not be visible when the roller banner is assembled. Nevertheless, please create a full-face design in your artwork to ensure a smooth transition. Do not place any important information here.

- Data format (incl. 10.00 mm bleed): 87.00 x 227.00 cm
- Trimmed size: 85.00 x 200.00 cm
- Visible area: 85.00 x 200.00 cm
- Printable area:85.00 x 225.00 cm
- Front side and reverse side dimensions are identical.

## Safety margin

Maintaining 10.00 mm space between the text/information and the edge of the trimmed format prevents undesirable cuts.