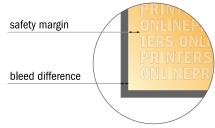

## Safety margin

Maintaining 10.00 mm space between the text/information and the edge of the trimmed format prevents undesirable cuts.

## Please note:

- Allow for trim allowance and safety margin according to instructions.
- Arrange background graphics, images or graphics up to the edge of the data format.
- Tolerances may occur during production due to cutting, punching and folding processes.
- This sketch is not drawn to scale.
- Printing data: Instructions and templates can be found under the menu item "Printing data" at www.onlineprinters.com.