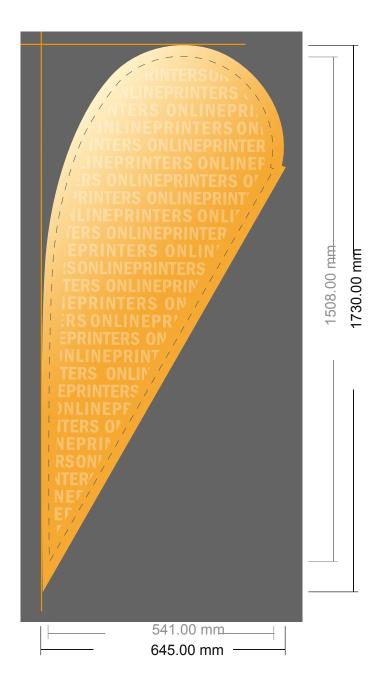

## Drop Flag, print

49.0 x 179.0 cm

- Data format: 64.50 x 173.00 cm
- Trimmed size: 54.10 x 150.80 cm

## Safety margin

Maintaining 10 mm space between the text/information and the edge of the trimmed format prevents undesirable cuts.