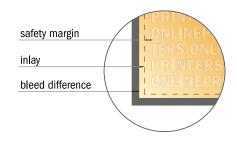

## Safety margin

Maintaining 10 mm space between the text/information and the edge of the trimmed format prevents undesirable cuts.

## Please note:

- Allow for trim allowance and safety margin according to instructions.
- Arrange background graphics, images or graphics up to the edge of the data format.
- Tolerances may occur during production due to cutting, punching and folding processes.
- This sketch is not drawn to scale.
- Printing data: Instructions and templates can be found under the menu item "Printing data" at www.onlineprinters.com.