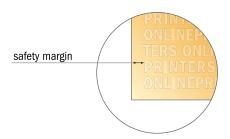

## **Envelopes**

DIN-C5 • with window right

- Data format (incl. 2.00 mm bleed): 26.10 x 34.80 cm
- Trimmed size: 22.90 x 16.20 cm
- Printable area:25.70 x 34.40 cm
- Front side and reverse side dimensions are identical.
- Safety margin

Maintaining 4 mm space between the text/information and the edge of the trimmed format prevents undesirable cuts.