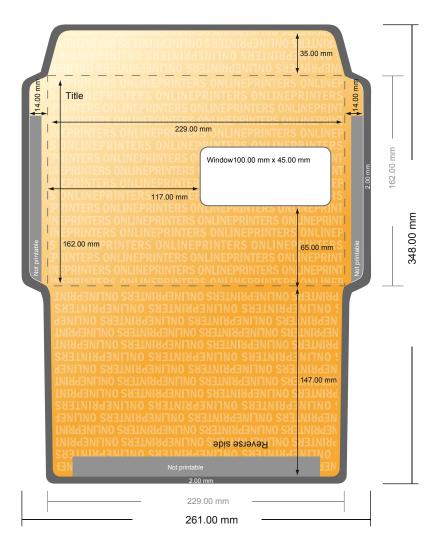

## **Envelopes**

DIN-C5 • with window right

- Data format (incl. 2.00 mm bleed): 26.10 x 34.80 cm
- Trimmed size: 22.90 x 16.20 cm
- Printable area:25.70 x 34.40 cm
- Front side and reverse side dimensions are identical.
- Safety margin

Maintaining 4 mm space between the text/information and the edge of the trimmed format prevents undesirable cuts.