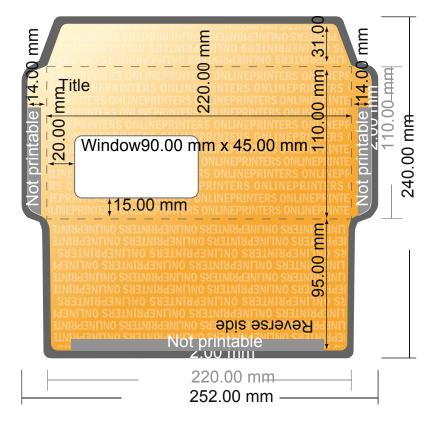

## **Envelopes**

DL • with window left

- Data format (incl. 2.00 mm bleed): 24.00 x 25.20 cm
- Trimmed size: 11.00 x 22.00 cm
- Printable area: 24.00 x 25.20 cm