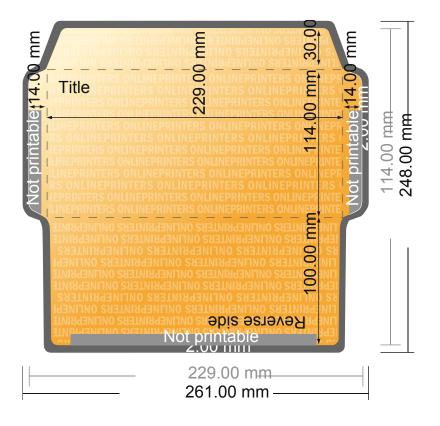

## Envelopes

DIN C6/5 • without window

- Data format (incl. 2.00 mm bleed): 26.10 x 24.80 cm
- Trimmed size: 22.90 x 11.40 cm
- Printable area: 26.10 x 24.80 cm
- Safety margin Maintaining 4 mm space between the text/information and the edge of the trimmed format prevents undesirable cuts.

safety margin

## Please note:

- Allow for trim allowance and safety margin according to instructions.
- Arrange background graphics, images or graphics up to the edge of the data format.
- Tolerances may occur during production due to cutting, punching and folding processes.
- This sketch is not drawn to scale.
- Printing data: Instructions and templates can be found under the menu item "Printing data" at www.onlineprinters.com.