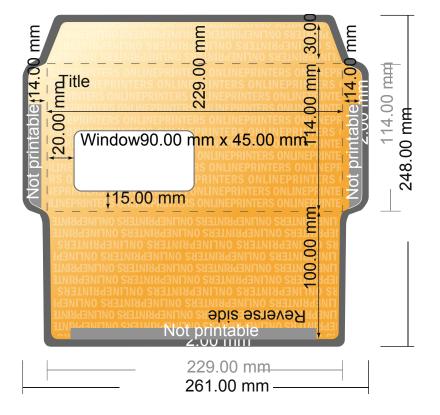

## **Envelopes**

DIN C6/5 • with window left

- Data format (incl. 2.00 mm bleed): 26.10 x 24.80 cm
- Trimmed size: 22.90 x 11.40 cm
- Printable area:26.10 x 24.80 cm