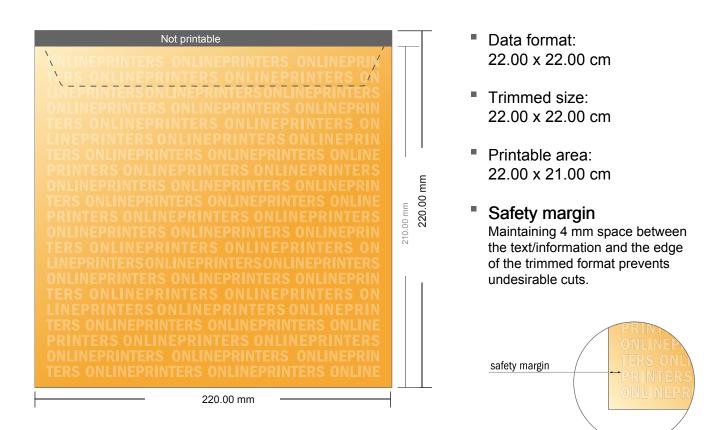

## Envelopes

A4-Square • without window

- Data format: 22.00 x 22.00 cm
- Trimmed size: 22.00 x 22.00 cm
- Printable area: 22.00 x 21.00 cm
- Safety margin Maintaining 4 mm space between the text/information and the edge of the trimmed format prevents undesirable cuts.