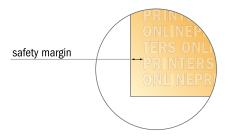

## Envelopes

A4-Square • without window

- Data format: 22.00 x 22.00 cm
- Trimmed size: 22.00 x 22.00 cm
- Printable area: 22.00 x 21.00 cm
- Safety margin Maintaining 4 mm space between the text/information and the edge of the trimmed format prevents undesirable cuts.