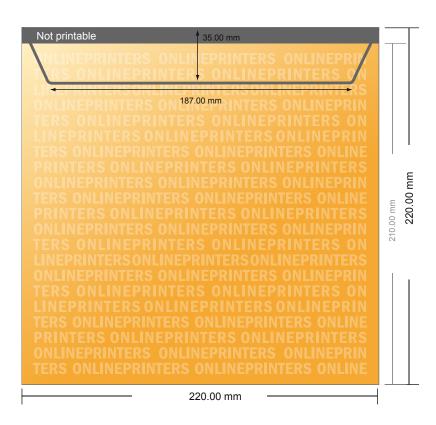

## Envelopes

A4-Square • without window

- Data format: 22.00 x 22.00 cm
- Trimmed size: 22.00 x 22.00 cm
- Printable area: 22.00 x 21.00 cm
- Safety margin Maintaining 4 mm space between the text/information and the edge of the trimmed format prevents undesirable cuts.