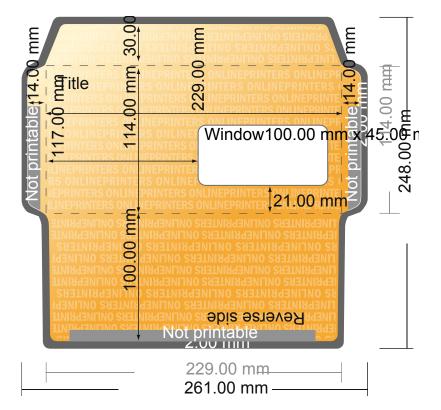

## Envelopes for mechanical insertion

DIN C6/5 • with window right

- Data format (incl. 2.00 mm bleed): 26.10 x 24.80 cm
- Trimmed size: 22.90 x 11.40 cm
- Printable area:26.10 x 24.80 cm