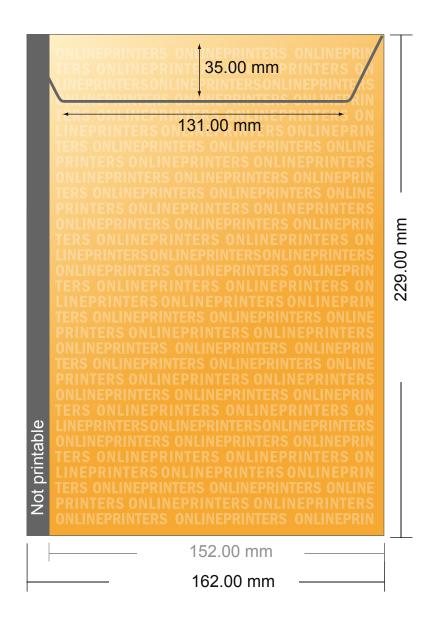

### Mailers

DIN-C5 • with window left

- Trimmed size: 16.20 x 22.90 cm
- Printable area: 15.20 x 22.90 cm
- Safety margin Maintaining 4 mm space between the text/information and the edge of the trimmed format prevents undesirable cuts.

#### Please note:

- Allow for trim allowance and safety margin according to instructions.
- Arrange background graphics, images or graphics up to the edge of the data format.
- Tolerances may occur during production due to cutting, punching and folding processes.
- This sketch is not drawn to scale.
- Printing data: Instructions and templates can be found under the menu item "Printing data" at www.onlineprinters.com.