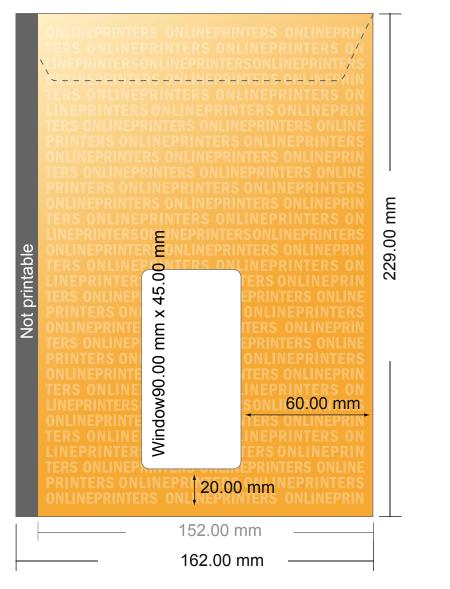

### Mailers

DIN-C5 • with window left

- Trimmed size: 16.20 x 22.90 cm
- Printable area: 15.20 x 22.90 cm
- Safety margin Maintaining 4 mm space between the text/information and the edge of the trimmed format prevents undesirable cuts.

#### Please note:

- Allow for trim allowance and safety margin according to instructions.
- Arrange background graphics, images or graphics up to the edge of the data format.
- Tolerances may occur during production due to cutting, punching and folding processes.
- This sketch is not drawn to scale.
- Printing data: Instructions and templates can be found under the menu item "Printing data" at www.onlineprinters.com.