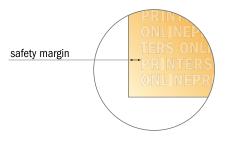

### Mailers

DIN-C5 • with window left

- Trimmed size: 16.20 x 22.90 cm
- Printable area: 15.20 x 22.90 cm
- Safety margin Maintaining 4 mm space between the text/information and the edge of the trimmed format prevents undesirable cuts.

#### Please note:

- Allow for trim allowance and safety margin according to instructions.
- Arrange background graphics, images or graphics up to the edge of the data format.
- Tolerances may occur during production due to cutting, punching and folding processes.
- This sketch is not drawn to scale.
- Printing data: Instructions and templates can be found under the menu item "Printing data" at www.onlineprinters.com.