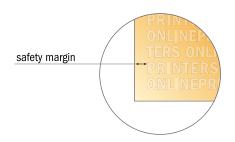

# **Mailers**

A4-Square • without window

- Trimmed size: 22.00 x 22.00 cm
- Printable area:21.00 x 22.00 cm
- Safety margin

Maintaining 4 mm space between the text/information and the edge of the trimmed format prevents undesirable cuts.