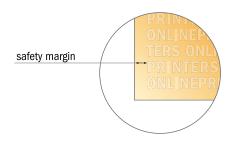

# **Mailers**

A4-Square • without window

- Trimmed size: 22.00 x 22.00 cm
- Printable area:21.00 x 22.00 cm
- Safety margin

Maintaining 4 mm space between the text/information and the edge of the trimmed format prevents undesirable cuts.