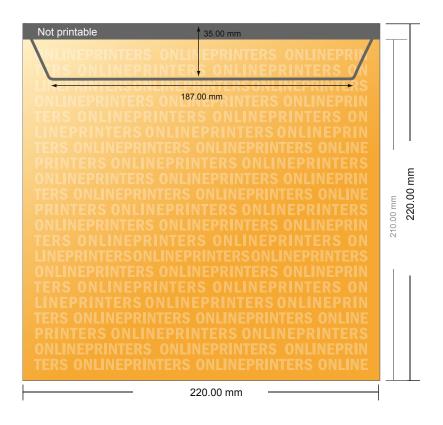

# **Mailers**

A4-Square • without window

- Trimmed size: 22.00 x 22.00 cm
- Printable area:21.00 x 22.00 cm
- Safety margin

Maintaining 4 mm space between the text/information and the edge of the trimmed format prevents undesirable cuts.