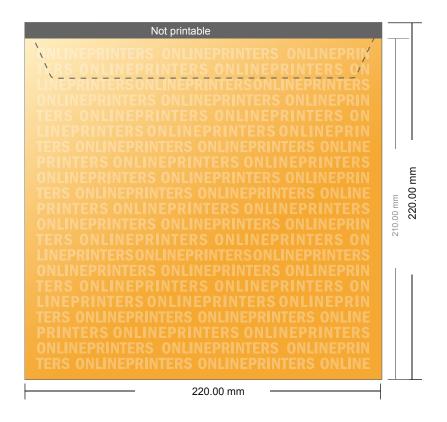

# **Mailers**

A4-Square • without window

- Trimmed size: 22.00 x 22.00 cm
- Printable area:21.00 x 22.00 cm
- Safety margin

Maintaining 4 mm space between the text/information and the edge of the trimmed format prevents undesirable cuts.