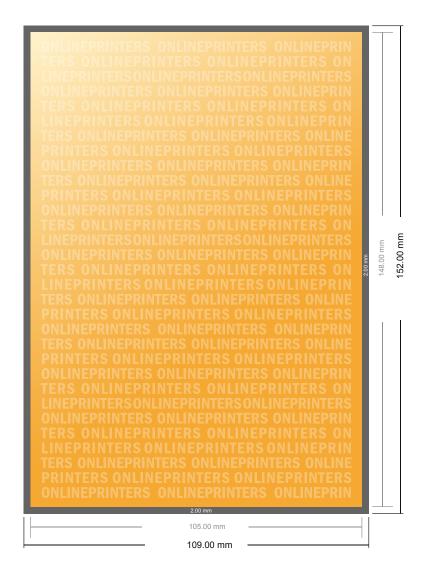

## Simple menus

**A6** 

- Data format (incl. 2.00 mm bleed): 10.90 x 15.20 cm
- Trimmed size: 10.50 x 14.80 cm
- Front side and reverse side dimensions are identical.

## Safety margin

Maintaining 4 mm space between the text/information and the edge of the trimmed format prevents undesirable cuts.